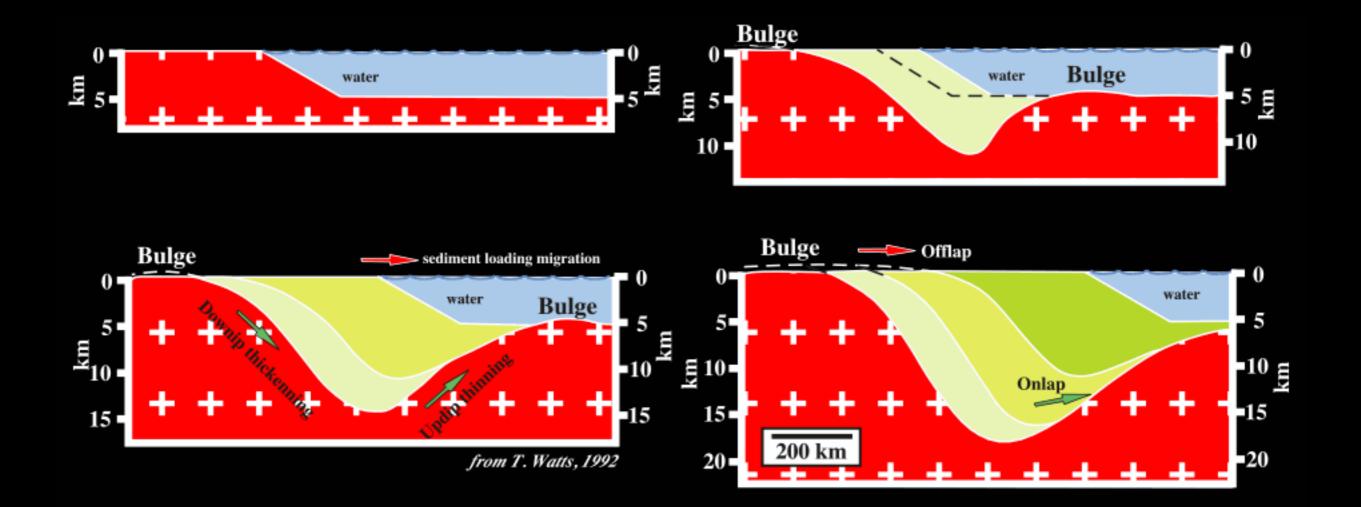

#### **Sedimentary Loading**

## **Foredeep subsidence**

## **Foredeep subsidence**

Santa Cruz, May 2003

#### Outward migration of the bulge

13