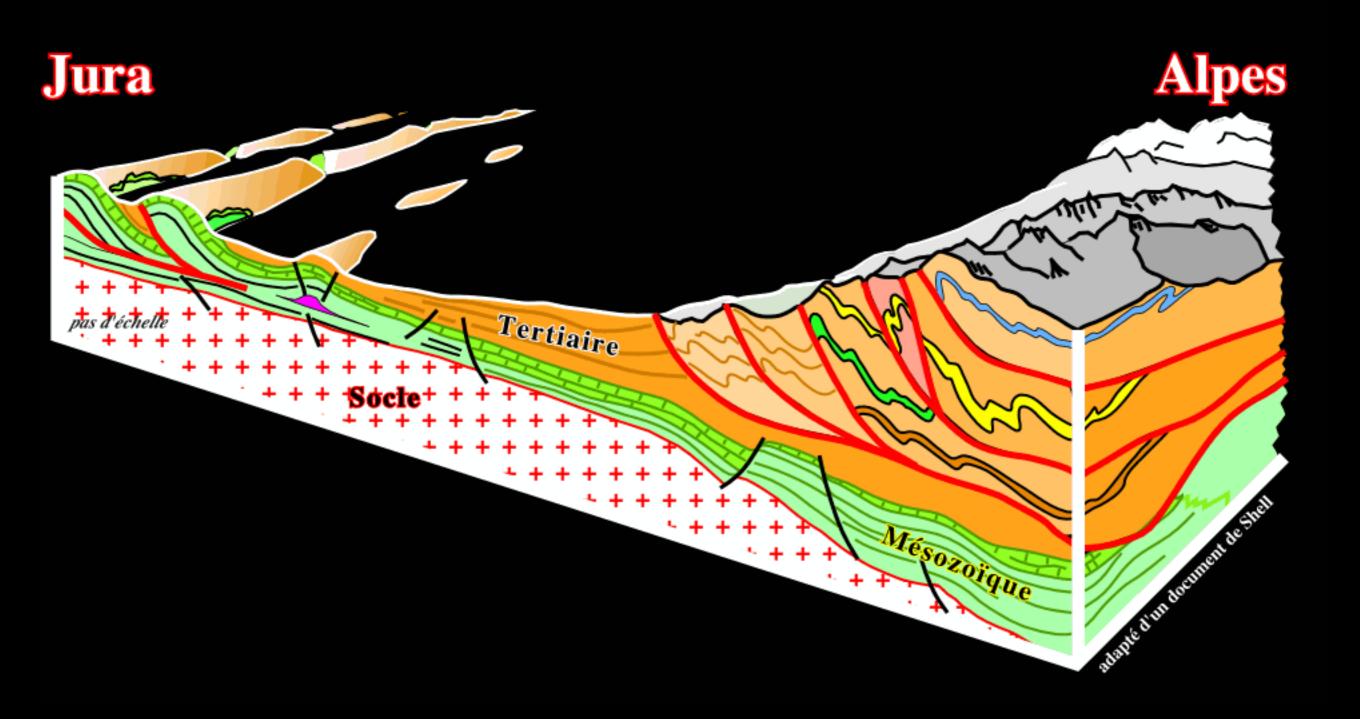

#### South

t.w.t.

Onchore Alaska

Onchore Alaska

مراجع المراجع المراجع

Courtesy of Marathon Oil Co

seconds

North

#### South

t.w.t.

#### North

Santa Cruz, May 2003