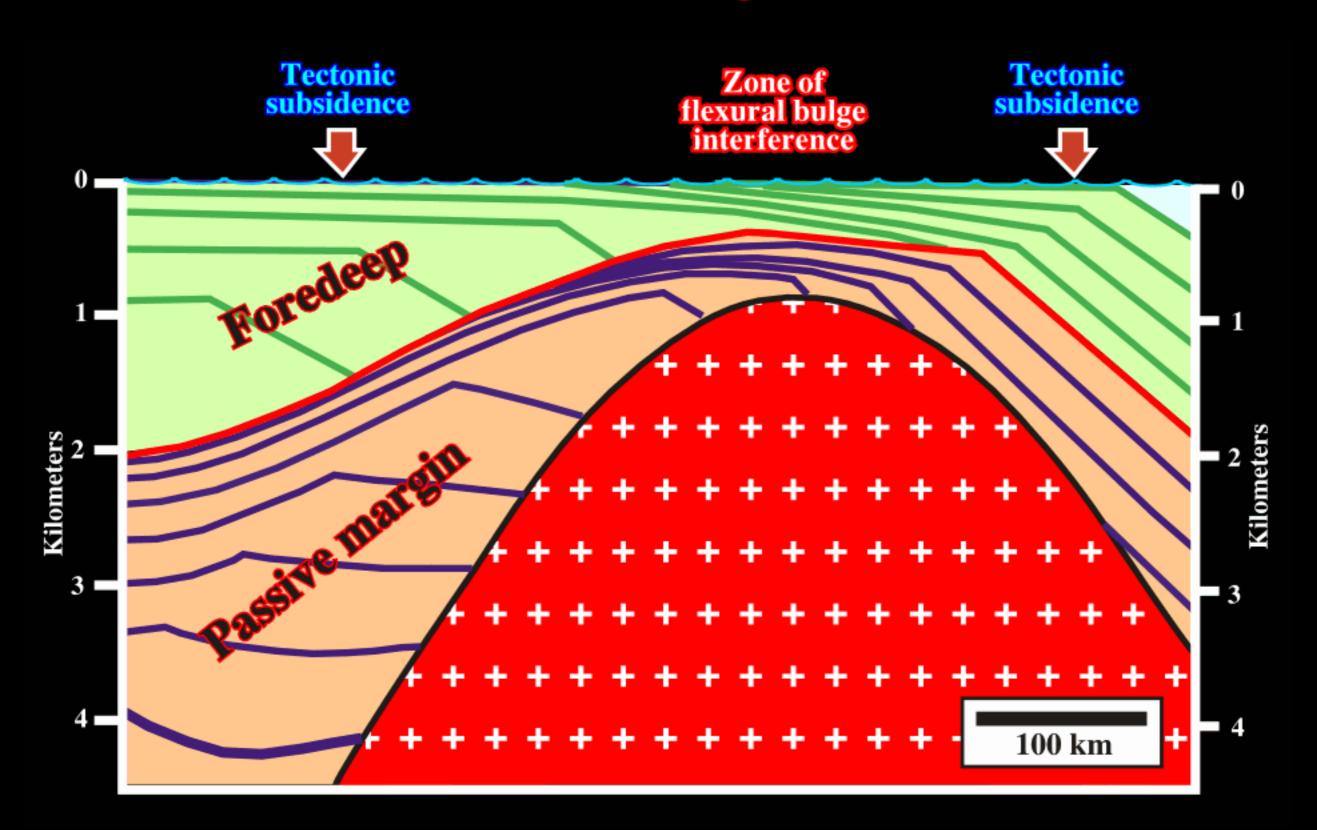

# **Foredeep Basins**

#### **Basic Principles**

#### South

t.w.t.

Onchore Alaska

Onchore Alaska

مراجع المراجع المراجع

Courtesy of Marathon Oil Co

seconds

North

20 km

CCramez, Switzerland

Santa Cruz, May 2003

## **Tectonic-sedimentary units**



## **Idealized Foredeep**



#### **Foredeep Basin**

#### South

t.w.t.

#### North



Santa Cruz, May 2003

# Wilson's Cycle





Passive

Continental

Passive





# **Foredeep basin**



#### Alaska North Slope Reconstructions



#### **Sedimentary Loading**



## **Foredeep subsidence**



## **Foredeep subsidence**



Santa Cruz, May 2003

# **Dimensions of a Foredeep**



CCramez, Switzerland

# **Sedimentary Loads**



CCramez, Switzerland

#### Outward migration of the bulge



13

### **Evolution of a foredeep**



Santa Cruz, May 2003

# Sedimentary burial



# The second secon

#### Thanks you very much

Santa Cruz, May 2003